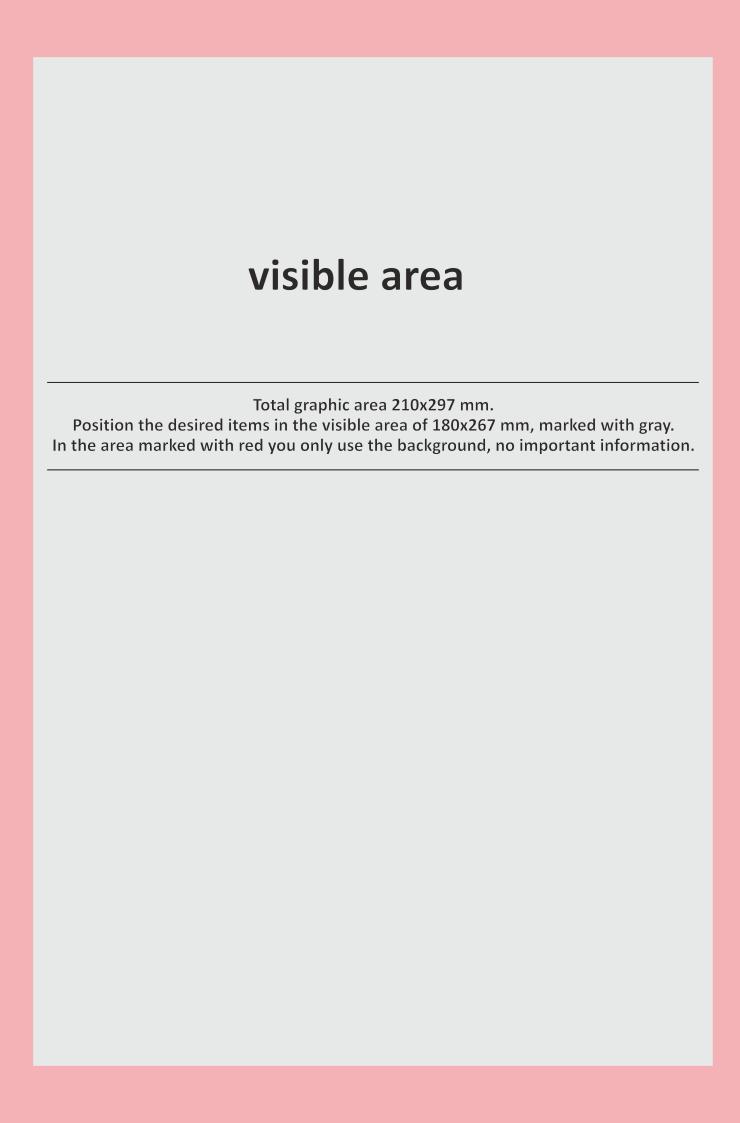

### **Product specifications:**

- ✓ total graphic area: W: 210 mm H:297 mm
- ✓ visible graphic area: W: 180 mm H: 267 mm

### **Recommandations:**

- ✓ please do not place important elements (logos, texts, images, etc.) in the following areas: 15 mm left, 15 mm right, 15 mm top, 15 mm bottom.
- ✓ Please position the information you want to be front viewable in the center area with the dimensions W: 180 H: 267 mm.
- ✓ the graphic colors may slightly differ from the colors on your screen or on other print proofs, due to factors such as: type of the printed material, ink type, print tehnology, your screen calibration, etc. If in doubt, we recommand you to request a print proof, prior to placing an order.